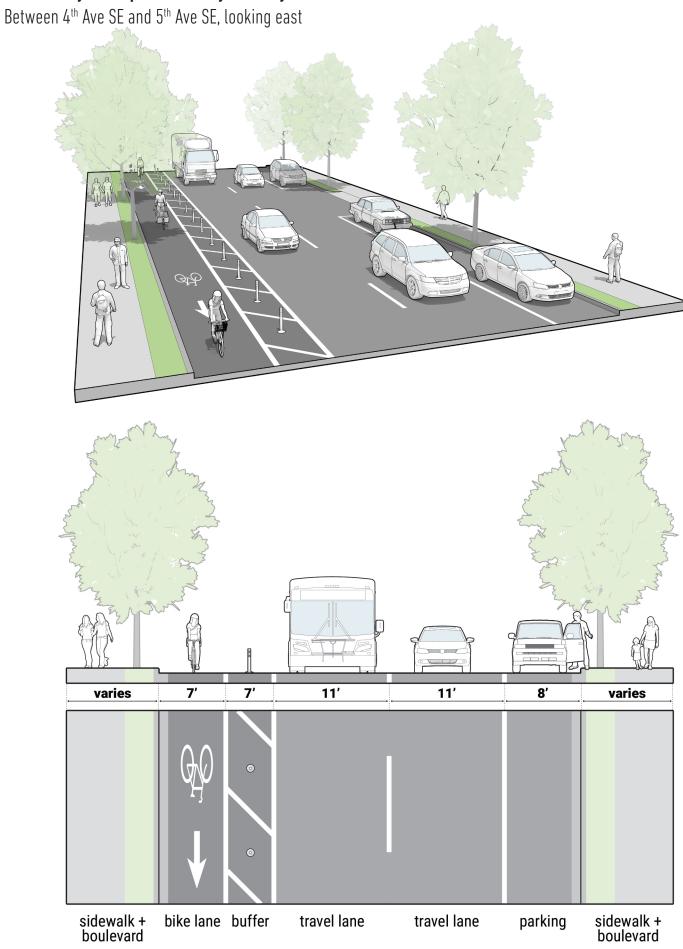

#### Preliminary Concept 2: One-way Bikeway on University Avenue SE

Between 5th Ave SE and 6th Ave SE, looking west