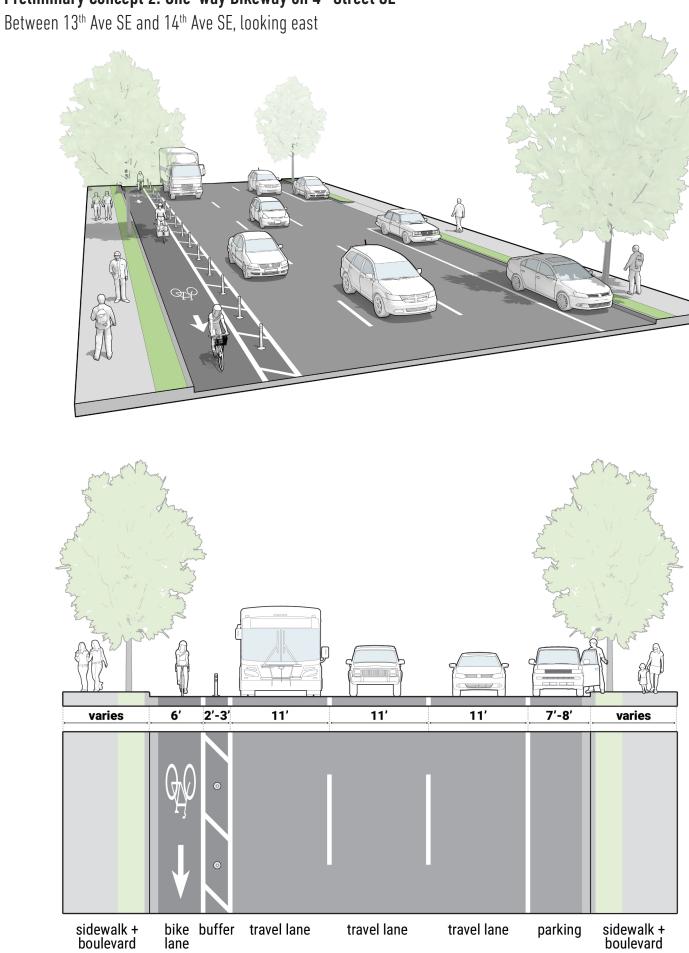

vary by block



#### Preliminary Concept 1: Two-way Bikeway on University Avenue SE



Preliminary Concept 1: Two-way Bikeway on University Avenue SE

At 15<sup>th</sup> Ave SE, Option A



# Preliminary Concept 1: Two-way Bikeway on University Avenue SE



# Preliminary Concept 1: Two-way Bikeway on University Avenue SE Low Volume Bus Stop, typ. 4'-5' 4'-5' 8'-10' 11'-13' 12'-13' varies varies

sidewalk + boulevard bike lane

bus stop

travel lane

travel lane

sidewalk + boulevard

#### Preliminary Concept 2: One-way Bikeway on University Avenue SE

Between 5th Ave SE and 6th Ave SE, looking west



## Preliminary Concept 2: One-way Bikeway on 4th Street SE



## Preliminary Concept 2: One-way Bikeway on University Avenue SE



# Preliminary Concept 2: One-way Bikeway on 4th Street SE