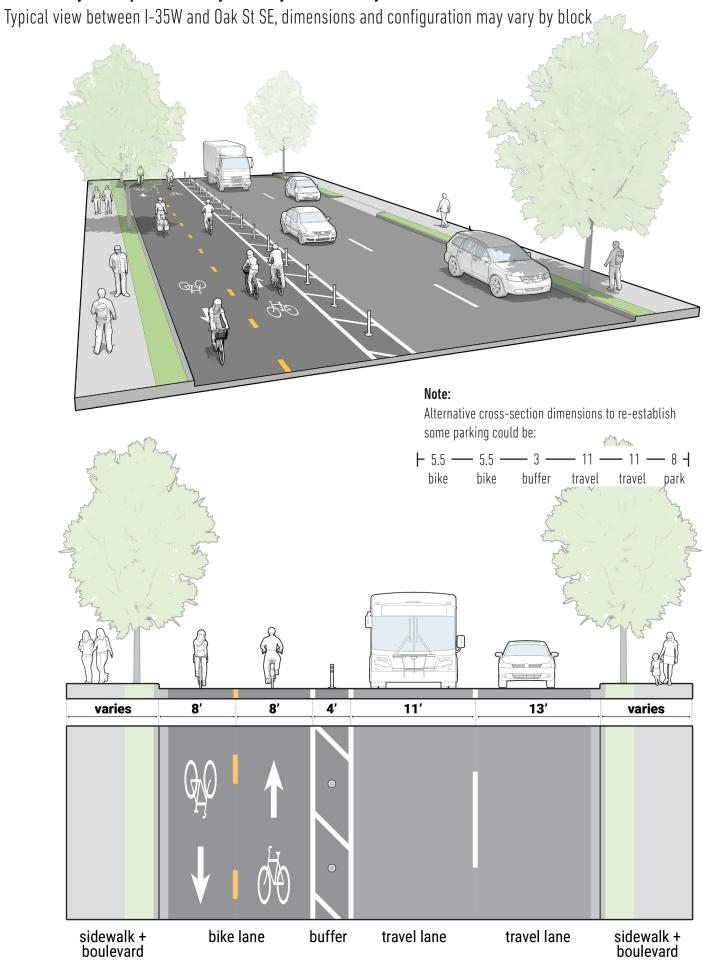

#### Preliminary Concept 1: Two-way Bikeway on University Avenue SE

Typical view between Central Ave SE and I-35W, dimensions and configuration may vary by block



#### Preliminary Concept 1: Two-way Bikeway on University Avenue SE



Preliminary Concept 1: Two-way Bikeway on University Avenue SE

At 15<sup>th</sup> Ave SE, Option A



# Preliminary Concept 1: Two-way Bikeway on University Avenue SE



# Preliminary Concept 1: Two-way Bikeway on University Avenue SE Low Volume Bus Stop, typ. 4'-5' 4'-5' 8'-10' 11'-13' 12'-13' varies varies

sidewalk + boulevard bike lane

bus stop

travel lane

travel lane

sidewalk + boulevard

#### Preliminary Concept 2: One-way Bikeway on University Avenue SE

Between 5th Ave SE and 6th Ave SE, looking west



## Preliminary Concept 2: One-way Bikeway on 4th Street SE



## Preliminary Concept 2: One-way Bikeway on University Avenue SE



# Preliminary Concept 2: One-way Bikeway on 4th Street SE