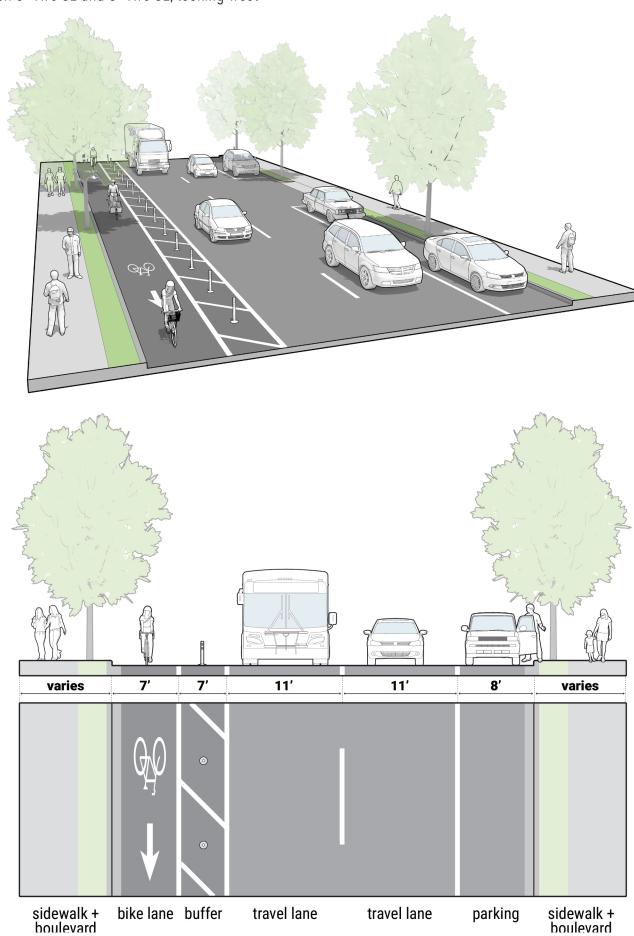

#### Preliminary Concept 1: Two-way Bikeway on University Avenue SE

Typical view between Central Ave SE and I-35W, dimensions and configuration may vary by block



#### Preliminary Concept 1: Two-way Bikeway on University Avenue SE



Preliminary Concept 1: Two-way Bikeway on University Avenue SE

At 15<sup>th</sup> Ave SE, Option A



# Preliminary Concept 1: Two-way Bikeway on University Avenue SE



# Preliminary Concept 1: Two-way Bikeway on University Avenue SE Low Volume Bus Stop, typ. 4'-5' 4'-5' 8'-10' 11'-13' 12'-13' varies varies

sidewalk + boulevard bike lane

bus stop

travel lane

travel lane

sidewalk + boulevard

#### Preliminary Concept 2: One-way Bikeway on University Avenue SE

Between 5th Ave SE and 6th Ave SE, looking west



## Preliminary Concept 2: One-way Bikeway on 4th Street SE



## Preliminary Concept 2: One-way Bikeway on University Avenue SE



# Preliminary Concept 2: One-way Bikeway on 4th Street SE