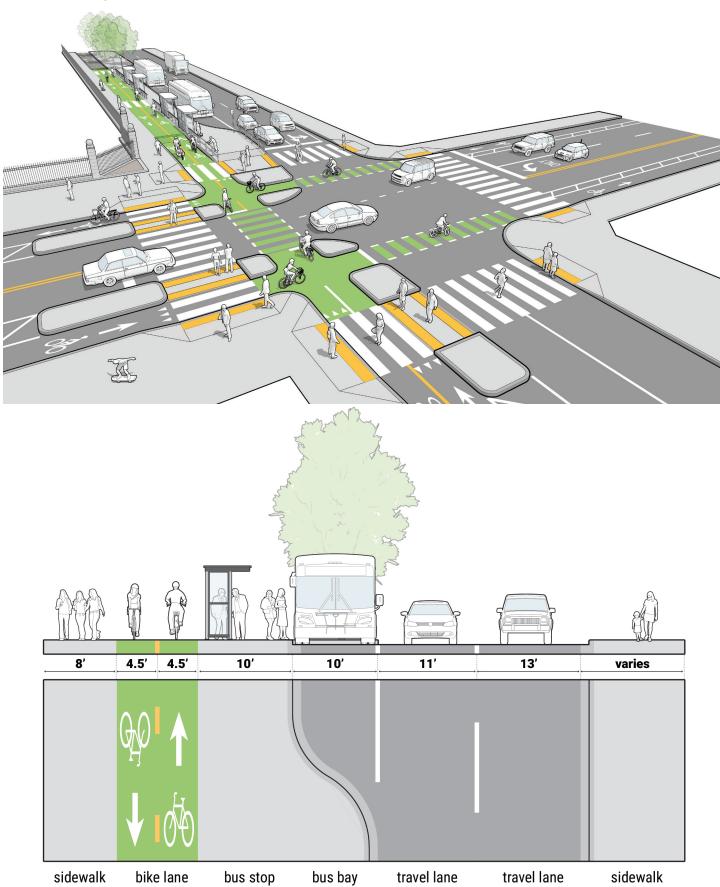

#### Preliminary Concept 1: Two-way Bikeway on University Avenue SE

Preliminary Concept 1: Two-way Bikeway on University Avenue SE

At 15<sup>th</sup> Ave SE, Option A

# Preliminary Concept 1: Two-way Bikeway on University Avenue SE Low Volume Bus Stop, typ. 4'-5' 4'-5' 8'-10' 11'-13' 12'-13' varies varies

sidewalk + boulevard bike lane

bus stop

travel lane

travel lane

sidewalk + boulevard