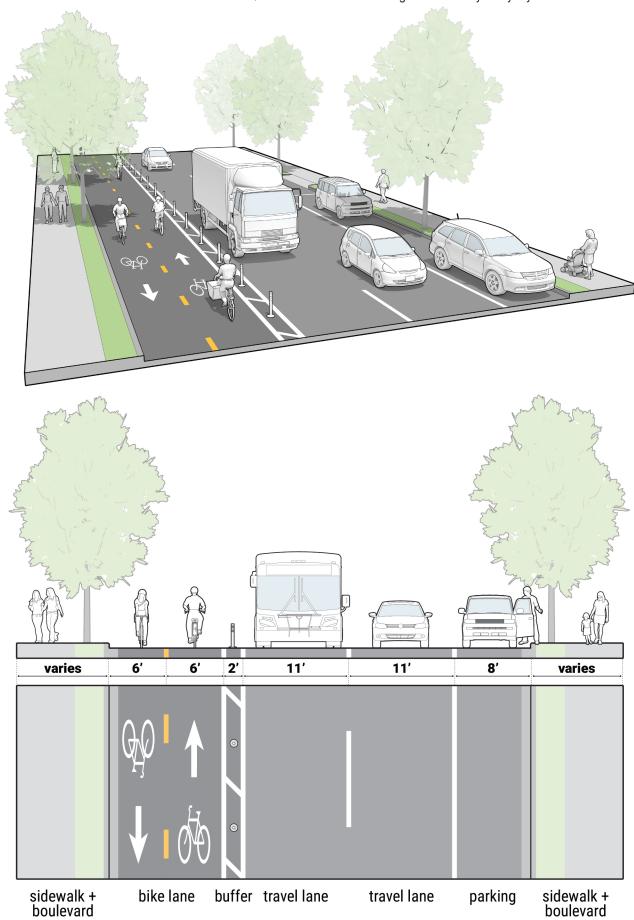

#### Preliminary Concept 1: Two-way Bikeway on University Avenue SE

Typical view between Central Ave SE and I-35W, dimensions and configuration may vary by block