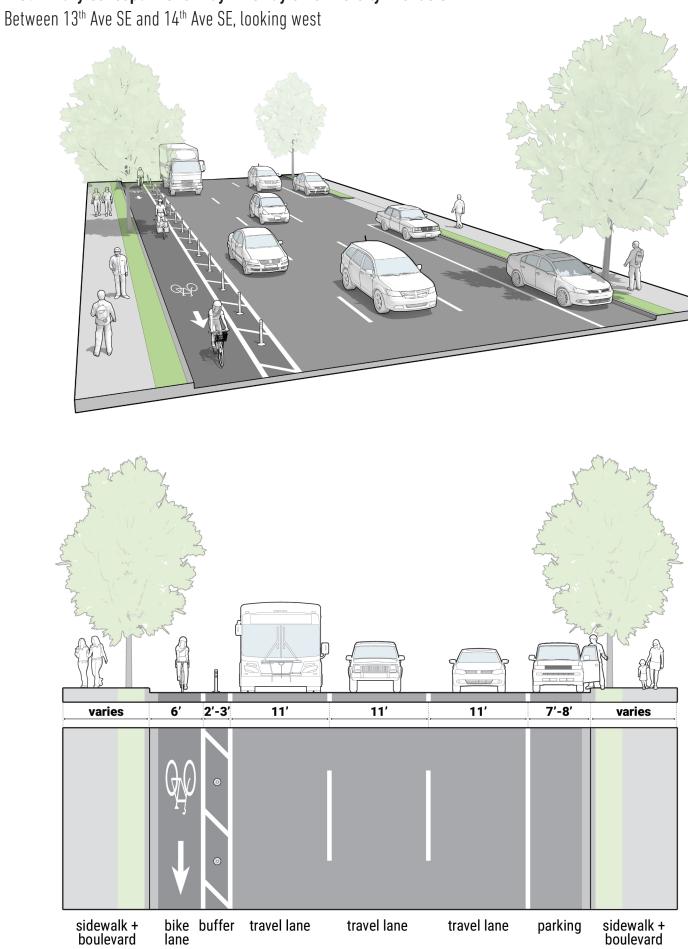

## Preliminary Concept 2: One-way Bikeway on 4th Street SE

# Preliminary Concept 2: One-way Bikeway on 4th Street SE