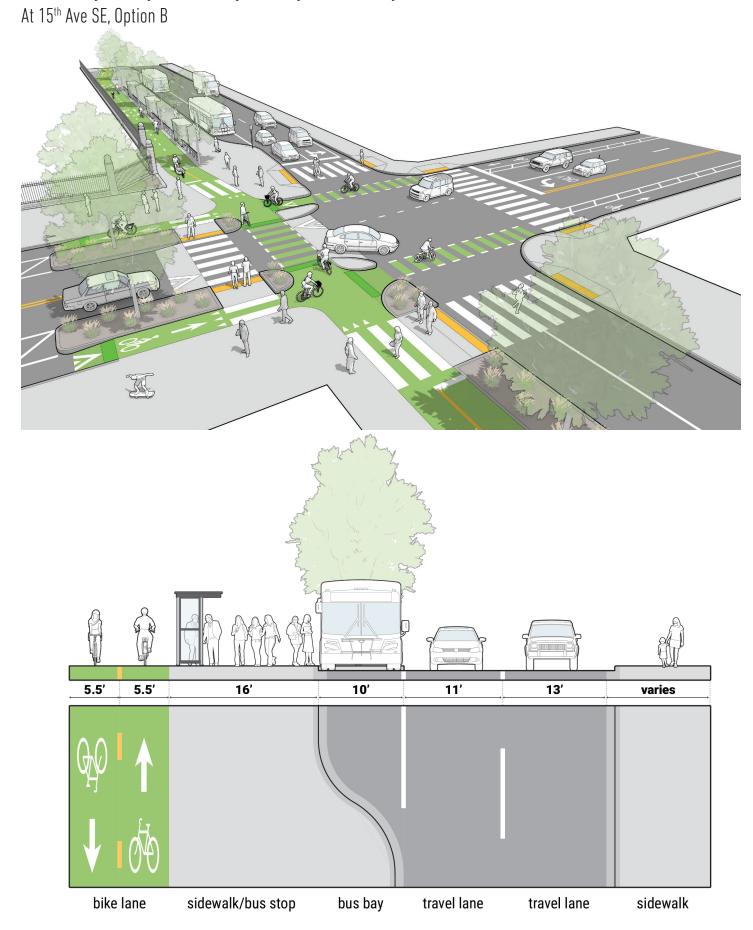

#### Preliminary Concept 1: Two-way Bikeway on University Avenue SE

Preliminary Concept 1: Two-way Bikeway on University Avenue SE

At 15<sup>th</sup> Ave SE, Option A

# Preliminary Concept 1: Two-way Bikeway on University Avenue SE Low Volume Bus Stop, typ. 4'-5' 4'-5' 8'-10' 11'-13' 12'-13' varies varies

sidewalk + boulevard bike lane

bus stop

travel lane

travel lane

sidewalk + boulevard