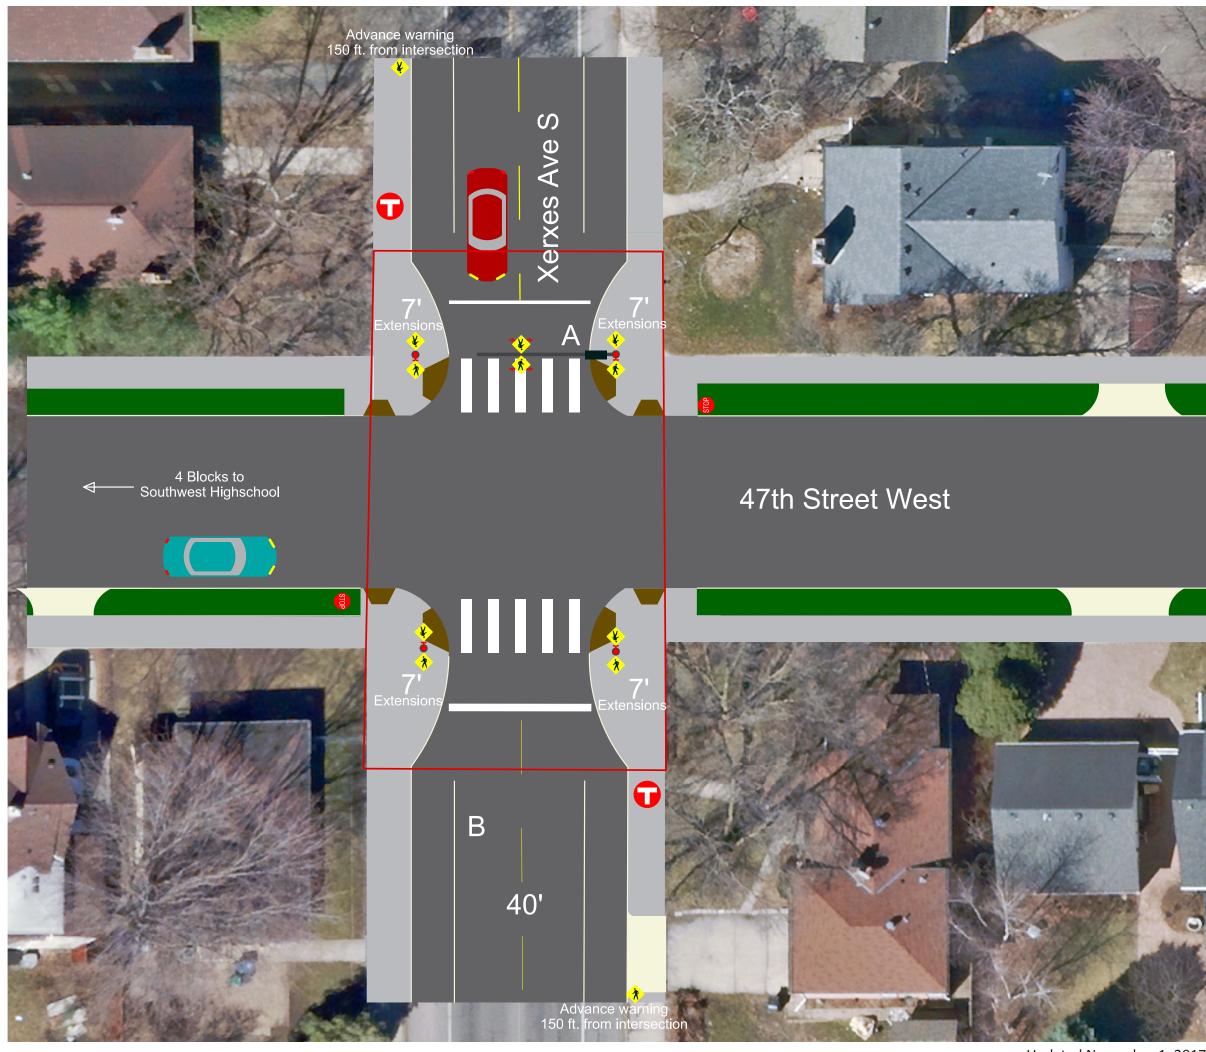

### **Project Scope:**

**Project Limits** 

Curb Extensions into Xerxes at all four corners of the intersection New Pavement markings including "zebra" crosswalk and stop bar Overhead Pedestrian Flasher and Signage

# Xerxes Ave & 47th Street West (Label A on image) Overhead Ped. Flasher 6' 7' 12' 12' 6' 7'

## Xerxes Ave & 47th Street West (Label B on image)

Curb Extension Existing Sidewalk Continues along 47th