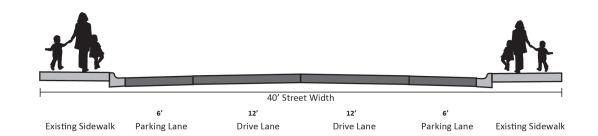

# Xerxes Ave & 47th Street West (Label A on image) Overhead Ped. Flasher 6' 7' 12' 12' 6' 7'

## Xerxes Ave & 47th Street West (Label B on image)

Curb Extension Existing Sidewalk Continues along 47th