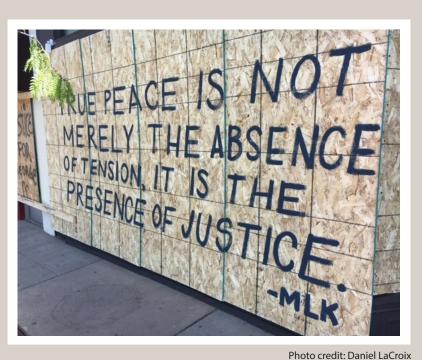

For those who attend in person, face coverings and distancing are required. Photo credit: Daniel LaCroix

Photo credit: Daniel Lacroix