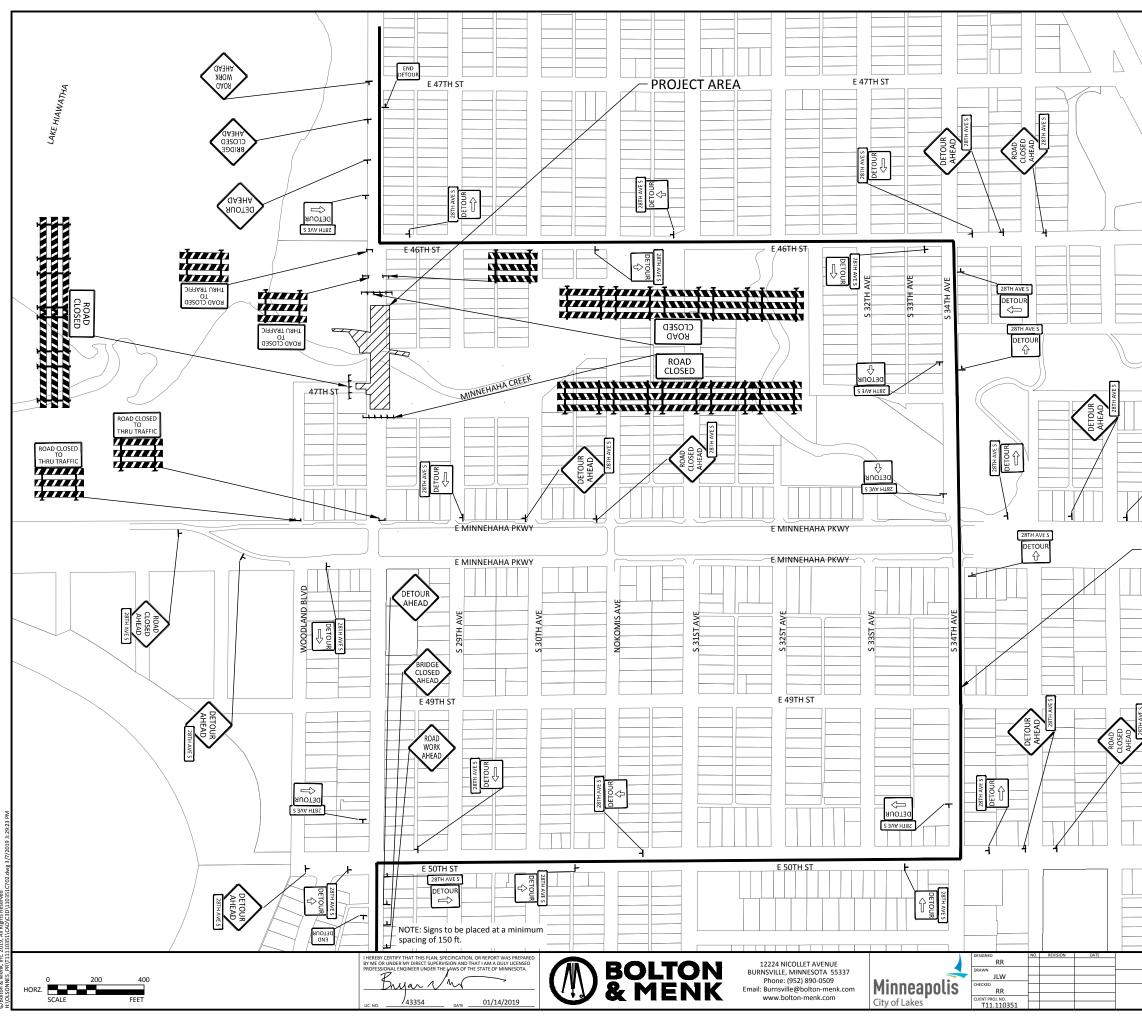

| Stant HAKE<br>ALL ALL ALL ALL ALL ALL ALL ALL ALL ALL                                                                                                                                         |                |
|-----------------------------------------------------------------------------------------------------------------------------------------------------------------------------------------------|----------------|
| - PROPOSED DETOUR ROUTE                                                                                                                                                                       |                |
| NOTE: All signs to be placed at a minimum spacing of 150 ft.                                                                                                                                  |                |
| Sign placement at edge of layout no to scale.   Sign placement at edge of layout no to scale.   CITY OF MINNEAPOLIS, MN   28TH AVENUE BRIDGE REPLACEMENT AND TRAIL IMPROVEMENTS   DETOUR PLAN | SHEET<br>C7.04 |