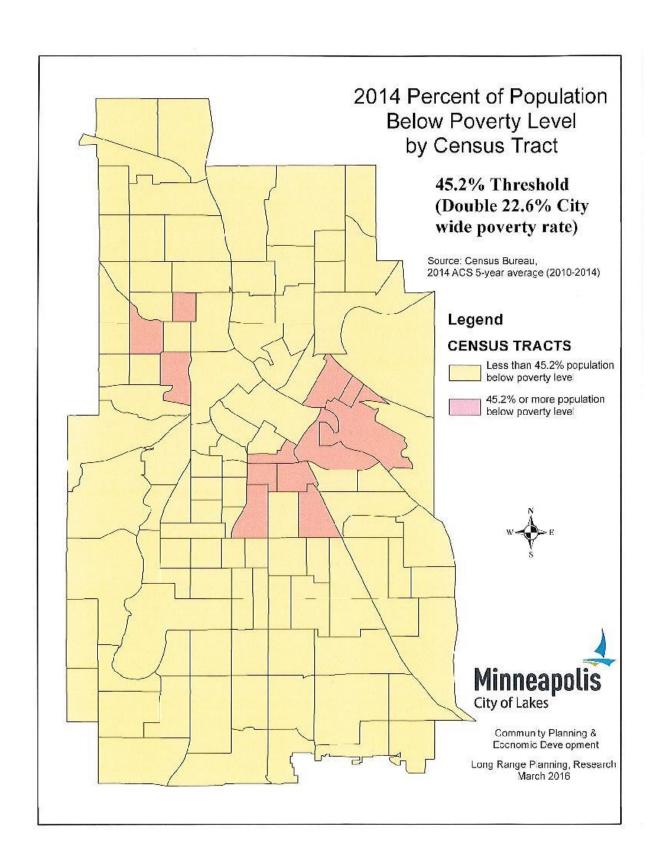

EMSA served by the Minneapolis HOPWA grant. Based on its recommendation, renewals for existing programs, providing continuum of care strategies, are a HOPWA funding priority, and if funds appropriated exceed the amount necessary to continue those programs at comparable levels funds should be made available for any eligible HOPWA activity.

### **Attachments**

### **Citizen Participation Comments**

2016 Consolidated Plan Action Plan – Citizen Participation Comments

No written comments were received.

### **Grantee Unique Appendices**

**Appendix Order of Contents** 

Maps

**HOME Program Description** 

Citizen Participation Plan

**Emergency Solutions Grant Description** 

Order of Contents: Maps

Minneapolis Poverty Concentration Map- 2016

Minneapolis Minority Concentration Map-2016





#### Order of Contents: HOME Information

Minneapolis HOME Single-Family and Multi-Family Program Description

Minneapolis Communities Targeted for HOME Single-Family Program Participation (Map)

#### **HOME Single Family Program**

HOME funds will be available for the renovation or new construction and sale of single-family dwellings, under the Home Ownership Works (HOW) program. HOME funds may be used for any of the following activities: acquisition, demolition, renovation/repairs or new construction.

#### Home Ownership Works (HOW)

Home Ownership Works (HOW) is designed to address the goal of providing home ownership opportunities for households who otherwise would have difficulty in attaining home ownership. It is also designed to address the problem of abandoned and foreclosed h