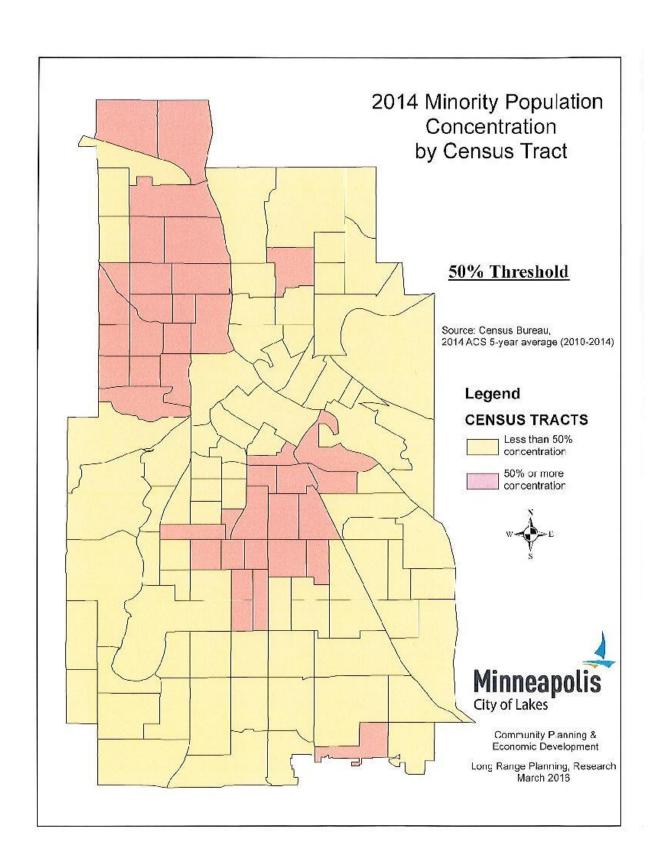

SA served by the Minneapolis HOPWA grant. Based on its recommendation, renewals for existing programs, providing continuum of care strategies, are a HOPWA funding priority, and if funds appropriated exceed the amount necessary to continue those programs at comparable levels funds should be made available for any eligible HOPWA activity.

### **Attachments**

### **Citizen Participation Comments**

2016 Consolidated Plan Action Plan – Citizen Participation Comments

No written comments were received.

### **Grantee Unique Appendices**

**Appendix Order of Contents** 

Maps

**HOME Program Description** 

Citizen Participation Plan

**Emergency Solutions Grant Description** 

Order of Contents: Maps

Minneapolis Poverty Concentration Map- 2016

Minneapolis Minority Concentration Map-2016





#### Order of Contents: HOME Information

Minneapolis HOME Single-Family and Multi-Family Program Description

Minneapolis Communities Targeted for HOME Single-Family Program Participation (Map)

#### **HOME Single Family Program**

HOME funds will be available for the renovation or new construction and sale of single-family dwellings, under the Home Ownership Works (HOW) program. HOME funds may be used for any of the following activities: acquisition, demolition, renovation/repairs or new construction.

#### Home Ownership Works (HOW)

Home Ownership Works (HOW) is designed to address the goal of providing home ownership opportunities for households who otherwise would have difficulty in attaining home ownership. It is also designed to address the problem of abandoned and foreclosed hou