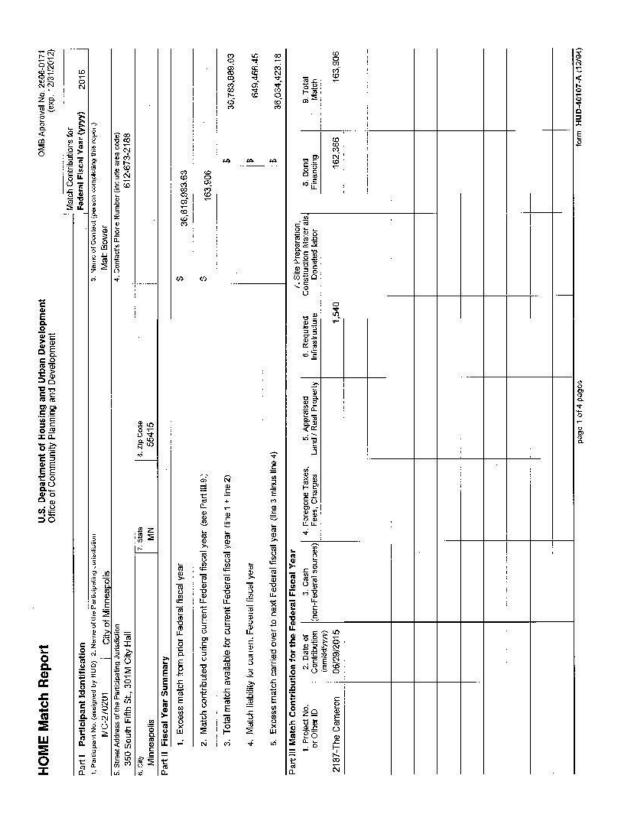

HOME match reported in the 2015 CAPER was overstated by \$155,743. A corrected 2015 HOME match report is found in the appendix. The 2016 HOME match numbers below reflect this change.

| Fiscal Year Summary – HOME Match                                               |            |  |  |  |  |  |
|--------------------------------------------------------------------------------|------------|--|--|--|--|--|
| 1. Excess match from prior Federal fiscal year                                 | 36,034,423 |  |  |  |  |  |
| 2. Match contributed during current Federal fiscal year                        | 159,078    |  |  |  |  |  |
| 3. Total match available for current Federal fiscal year (Line 1 plus Line 2)  | 36,193,501 |  |  |  |  |  |
| 4. Match liability for current Federal fiscal year                             | 117,346    |  |  |  |  |  |
| 5. Excess match carried over to next Federal fiscal year (Line 3 minus Line 4) | 36,076,156 |  |  |  |  |  |

Table 5 – Fiscal Year Summary - HOME Match Report

|                            |                         |                                  | Match Contribu                      | ution for the Fed                  | leral Fiscal Year          |                                                                     |                   |             |
|----------------------------|-------------------------|----------------------------------|-------------------------------------|------------------------------------|----------------------------|---------------------------------------------------------------------|-------------------|-------------|
| Project No. or<br>Other ID | Date of<br>Contribution | Cash<br>(non-Federal<br>sources) | Foregone<br>Taxes, Fees,<br>Charges | Appraised<br>Land/Real<br>Property | Required<br>Infrastructure | Site<br>Preparation,<br>Construction<br>Materials,<br>Donated labor | Bond<br>Financing | Total Match |
| 2257-                      |                         |                                  |                                     |                                    |                            |                                                                     |                   |             |
| Corcoran                   |                         |                                  |                                     |                                    |                            |                                                                     |                   |             |
| Triangle                   | 10/30/2015              | 49,800                           | 0                                   | 0                                  | 15,000                     | 0                                                                   | 29,336            | 94,136      |
| 2397-                      |                         |                                  |                                     |                                    |                            |                                                                     |                   |             |
| Opportunity                |                         |                                  |                                     |                                    |                            |                                                                     |                   |             |
| Housing                    |                         |                                  |                                     |                                    |                            |                                                                     |                   |             |
| Partnership                | 07/27/2016              | 64,941                           | 0                                   | 0                                  | 0                          | 0                                                                   | 0                 | 64,941      |

Table 6 – Match Contribution for the Federal Fiscal Year