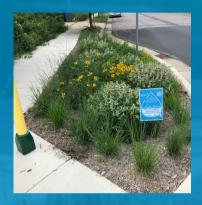

Restored rain garden basin

Maintained boulevard, responsibility of adjacent property owner

Unrestored rain garden basin, will be restored by City

Unmaintained boulevard, responsibility of adjacent property owner