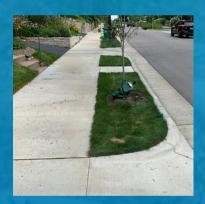

Restored rain garden basin

Maintained boulevard, responsibility of adjacent property owner

Unrestored rain garden basin, will be restored by City

Unmaintained boulevard, responsibility of adjacent property owner