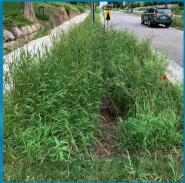

Restored rain garden basin

Maintained boulevard, responsibility of adjacent property owner

Unrestored rain garden basin, will be restored by City

Unmaintained boulevard, responsibility of adjacent property owner