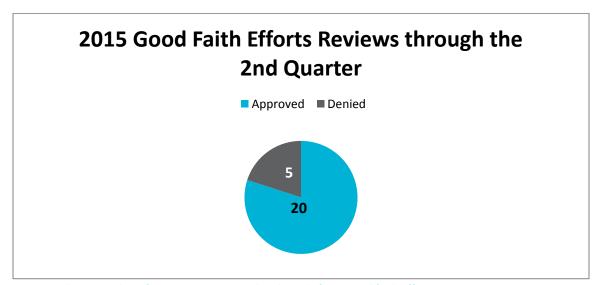

Through the 2<sup>nd</sup> quarter, the Division conducted 25 good faith efforts reviews, of which 5 were denied.

Figure 1: Shows number of contractors approved or denied after a good faith effort review.