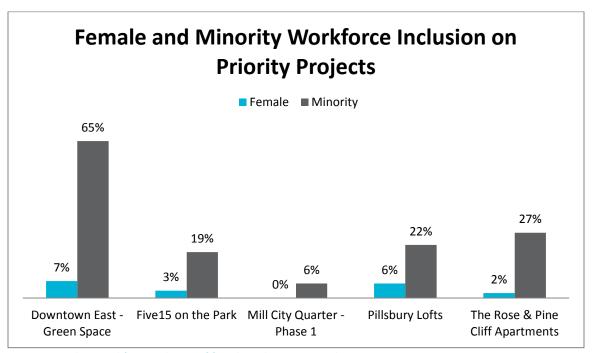

# Female and Minority Workforce Inclusion on Priority Construction and Development Projects

There were five priority construction and development projects in progress during the 2<sup>nd</sup> quarter. The five projects combined construction contract amount was \$161,422,453. Total workforce hours for these projects were 659,402 of which female hours were 34,525 (5%) and minority hours were 150,938 (23%).

Figure 8: Displays workforce inclusion of female and minority workers on priority projects in progress.