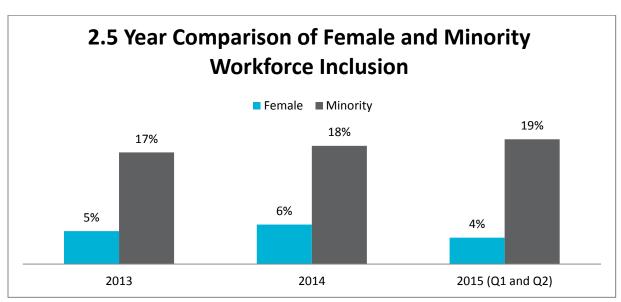

# 2.5 Year Comparison of Female and Minority Workforce Inclusion on Closed Construction and Development Projects

Comparing 2013, 2014, 2015 (through the 2<sup>nd</sup> quarter), female and minority workforce inclusion on closed construction and development projects have consistently increased to a total participation of 5% female hours (104,189) and 18% minority (357,526).

Figure 9: Compares workforce inclusion of female and minority workers on closed construction and development projects.