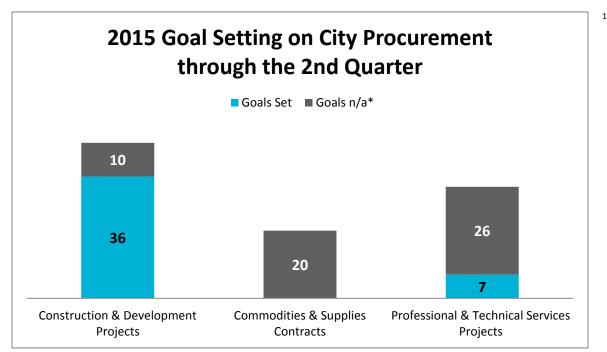

### 2015 Goal Setting on City Procurement

Through the 2<sup>nd</sup> quarter, the Division reviewed 99 procurement opportunities for goals.

Figure 1: Displays number of procurement opportunities reviewed for project or contract specific goals.