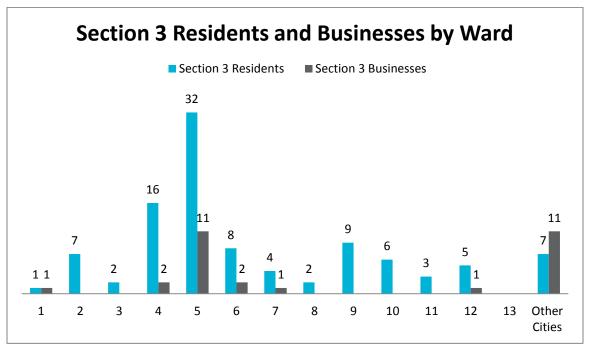

### 2015 Certification of Section 3 Residents and Businesses

Through the 2<sup>nd</sup> quarter, the Division certified **42** residents and **15** businesses. To date, the City's Section 3 list includes **101** Section 3 Residents and **29** Section 3 Businesses.

Figure 5: Displays the number of residents and businesses and the City Council ward where they are located.