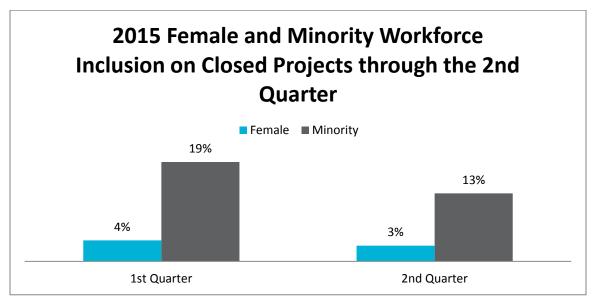

# 2015 Female and Minority Workforce Inclusion on Closed Construction and Development Projects

Through the 2<sup>nd</sup> quarter, 35 construction and development projects with workforce inclusion goals were closed by the Division. The 35 projects combined construction contract amount was \$62,984,361. Total workforce hours for these projects were 332,545 hours, of which female hours were 13,478 hours (4%) and minority hours were 63,764 hours (19%).

Figure 7: Compares the workforce inclusion of female and minority workers on City construction and development projects.