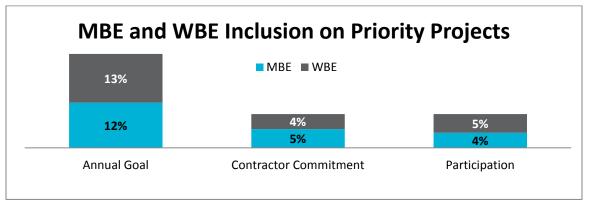

### MBE and WBE Business Inclusion on Priority Construction and Development Projects

Priority projects are projects with larger contract amounts and have greater socioeconomic impact. Below is a summary of the five in progress priority projects' MBE and WBE commitments and current participation from the start of each project through the 2<sup>nd</sup> quarter. Total participation through the 2<sup>nd</sup> quarter is 4% MBE (\$4,569,023) and 5% WBE (\$5,127,280).

| Project<br>Name                                  | Project Description                                                                                                           | Developer/<br>General<br>Contractor                       | Contract<br>Amount Paid<br>through the | Contractor (        | Commitment           | Current Pa          | rticipation <sup>4</sup> | Percent<br>Complete |
|--------------------------------------------------|-------------------------------------------------------------------------------------------------------------------------------|-----------------------------------------------------------|----------------------------------------|---------------------|----------------------|---------------------|--------------------------|---------------------|
|                                                  |                                                                                                                               | Contractor                                                | 2 <sup>nd</sup> Quarter                | MBE                 | WBE                  | MBE                 | WBE                      |                     |
| Pillsbury<br>Lofts                               | \$76,000,000<br>renovation of the<br>National Historic<br>Landmark, Pillsbury A-<br>Mill, into 255<br>affordable artist lofts | Dominium/<br>Weis<br>Builders                             | \$74,186,559                           | \$4,218,000<br>(6%) | \$3,442,800<br>(5%)  | \$3,639,338<br>(5%) | \$3,617,658<br>(5%)      | 91%                 |
| Five15 on<br>the Park                            | \$30,662,344 new<br>construction of a 260<br>unit apartment<br>building with<br>commercial space                              | Fine<br>Associates/<br>Frana<br>Companies                 | \$25,929,436                           | \$392,478<br>(1%)   | \$929,069<br>(3%)    | \$271,444<br>(1%)   | \$591,092<br>(2%)        | 89%                 |
| Mill City <sup>5</sup><br>Quarter –<br>Phase 1   | \$23,039,366 new<br>construction of 140<br>affordable rental<br>housing units                                                 | 322 Second<br>Street<br>Apartments/<br>Frana<br>Companies |                                        | \$1,440,243<br>(6%) | \$485,345<br>(2%)    |                     |                          | 9%                  |
| The Rose &<br>Pine Cliff<br>Apartments           | \$21,902,500 new<br>construction of two<br>apartment buildings<br>with 120 units<br>combined                                  | Aeon/<br>Weis<br>Builders                                 | \$6,964,371                            | \$628,602<br>(3%)   | \$821,344<br>(4%)    | \$204,480<br>(3%)   | \$295,354<br>(4%)        | 64%                 |
| Downtown East – Green Space and Other Site Costs | \$9,818,243 environmental cleanup, areaway removal and green space preparation for the Downtown East mixed use project        | Ryan<br>Companies                                         | \$3,321,876                            | \$983,412<br>(9%)   | \$1,201,947<br>(11%) | \$453,762<br>(14%)  | \$623,176<br>(19%)       | 40%                 |
|                                                  |                                                                                                                               | Total                                                     | \$110,402,242                          | \$7,662,735<br>(5%) | \$6,880,505<br>(4%)  | \$4,569,023<br>(4%) | \$5,127,280<br>(5%)      |                     |

Figure 4: Compares the annual goal, general contractor's commitments, and actual partcipation of MBEs and WBEs

<sup>&</sup>lt;sup>4</sup> To obtain participation percentage, the contract payment(s) to MBEs and WBEs is divided by the contract paid to the general contractor(s) through the 2<sup>nd</sup> quarter.