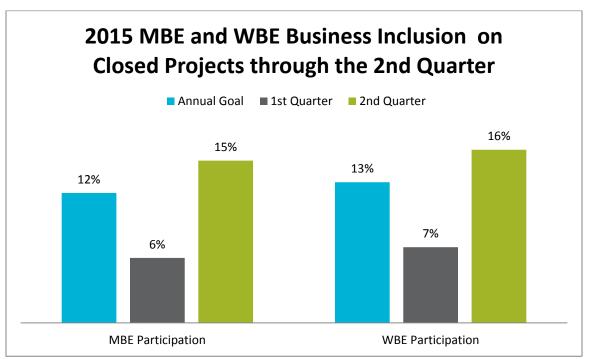

### 2015 MBE and WBE Business Inclusion on Closed Construction and Development Projects

Through the 2<sup>nd</sup> quarter, 25 construction and development projects with MBE and WBE inclusion goals were closed<sup>2</sup> by the Division. The 25 projects combined construction contract amount was \$47,838,018. Of that, MBE participation was \$3,391,187 (7%) and WBE participation was \$3,473,049 (7%).

|                         | # of Projects | Total Contract | Final Participation <sup>3</sup> |                     |  |
|-------------------------|---------------|----------------|----------------------------------|---------------------|--|
|                         |               | Amount         | MBE                              | WBE                 |  |
| 1 <sup>st</sup> Quarter | 20            | \$44,047,039   | \$2,725,709<br>(6%)              | \$2,875,620<br>(7%) |  |
| 2 <sup>nd</sup> Quarter | 5             | \$3,790,979    | \$565,478<br>(15%)               | \$597,429<br>(16%)  |  |
| Total                   | 25            | \$47,838,018   | \$3,291,187<br>(7%)              | \$3,473,049<br>(7%) |  |

Figure 2: Compares the participation of MBEs and WBEs on construction and development.

<sup>&</sup>lt;sup>2</sup> Closed projects are completed construction and development projects and the Division has conducted an administrative closeout process, which includes verification of payments made to MBEs and WBEs.