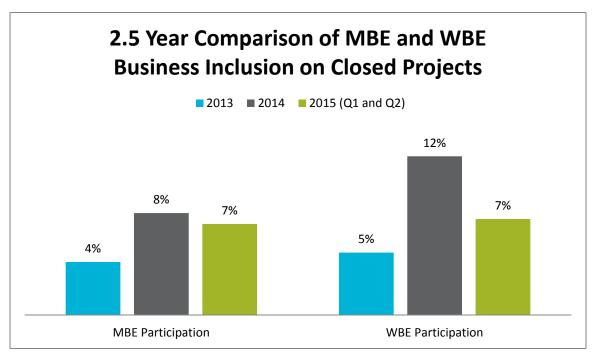

# 2.5 Year Comparison of MBE and WBE Business Inclusion on Closed Construction and Development Projects

Comparing 2013, 2014, 2015 (through the 2<sup>nd</sup> quarter), MBE and WBE participation on closed construction and development projects have consistently increased to a total participation of 7% MBE (\$20,561,447) and 11% WBE (\$31,021,776).

|                     | # of Projects | <b>Total Contract</b> | Particip             | ation                 |
|---------------------|---------------|-----------------------|----------------------|-----------------------|
|                     | # Of Projects | Amount                | MBE                  | WBE                   |
| 2013                | 28            | \$51,357,531          | \$1,855,220<br>(4%)  | \$2,664,627<br>(5%)   |
| 2014                | 43            | \$228,256,622         | \$17,270,260<br>(8%) | \$27,548,728<br>(12%) |
| 2015<br>(Q1 and Q2) | 25            | \$47,838,018          | \$3,291,187<br>(7%)  | \$3,473,049<br>(7%)   |
| Total               | 96            | \$276,094,640         | \$20,561,447<br>(7%) | \$31,021,776<br>(11%) |

Figure 3: Compares the participation of MBEs and WBEs on construction and development projects.