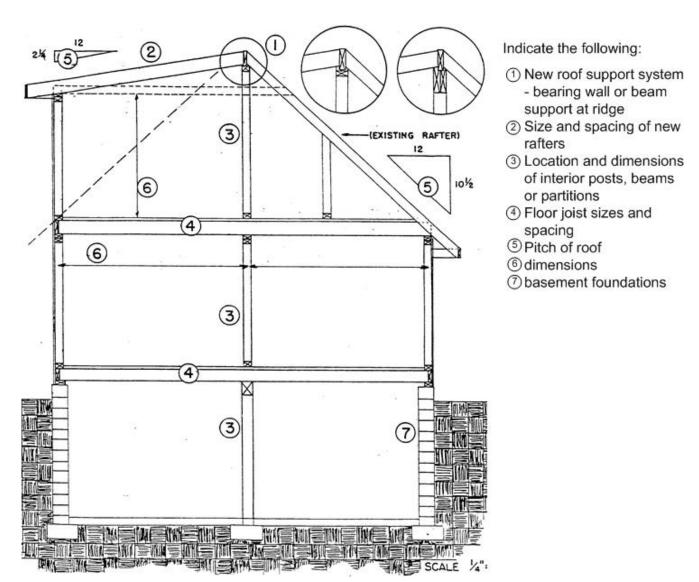

## Section View of House

Prepare all drawings to scale ( $\frac{1}{4}$ " = 1'0" or  $\frac{1}{2}$ " = 1'0"). Size all basic materials (posts, joists, beams, decking) indicating spans and all post locations. **Note:** Attic ventilation and insulation required to meet code.