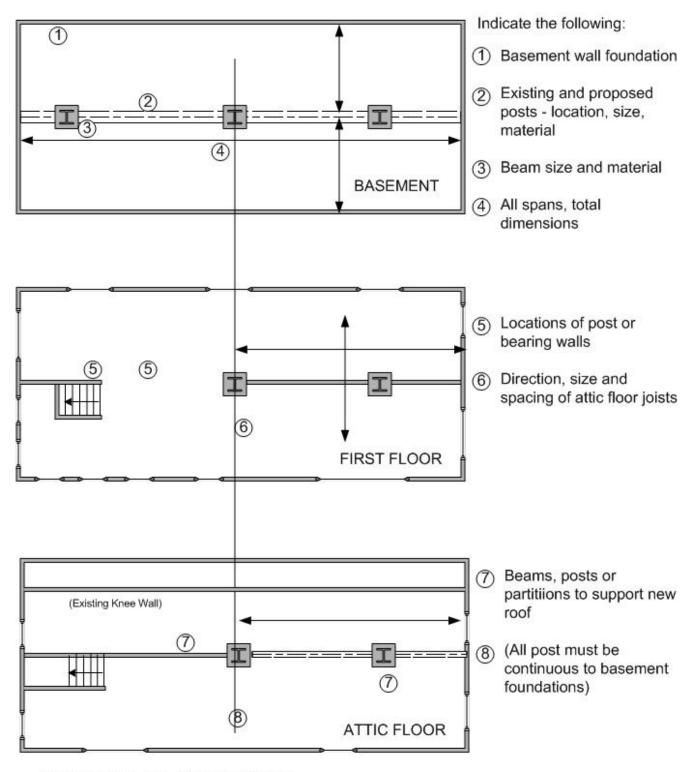

## Floor Plans

Prepare all drawings to scale ( $\frac{1}{4}$ " = 1'0" or  $\frac{1}{2}$ " = 1'0"). Size all basic materials (posts, joists, beams, decking) indicating spans and all post locations.

(Include all dimensions, window glass sizes)